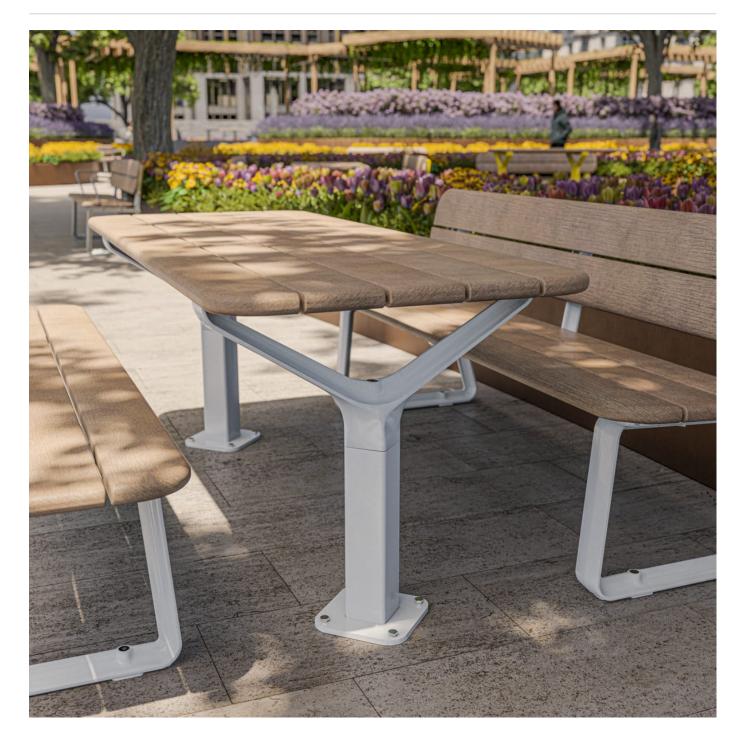

bottongardiner.com +1 855 922 8335 | info@bottongardiner.com

PUBLIC SPACE FURNITURE

Tables » Dining Height Tables

Accessible post table with rounded details. Hardwood or Duraslat<sup>™</sup> battens with a cast aluminium frame in 17 powder-coat colours or satin finish.

| Description    | With unifying, considered design details, the Contour seat forms part of<br>the contemporary Contour range of commercial outdoor furniture to suit<br>diverse needs and environments. Featuring fluid forms that reference<br>soft, rounded, naturally occurring shapes, the Contour seat complements<br>the collection of seating and table settings that can be arranged in<br>multiple ways to create engaging public spaces. With optional armrests<br>for greater comfort and finishes that include hard-wearing Eucalyptus or<br>Duraslat battens with a cast aluminium frame in 17 powder-coat colours<br>or a satin finish, Contour is made to stand the test of time. |
|----------------|--------------------------------------------------------------------------------------------------------------------------------------------------------------------------------------------------------------------------------------------------------------------------------------------------------------------------------------------------------------------------------------------------------------------------------------------------------------------------------------------------------------------------------------------------------------------------------------------------------------------------------------------------------------------------------|
| Sustainability | Certified Hardwood                                                                                                                                                                                                                                                                                                                                                                                                                                                                                                                                                                                                                                                             |
|                | Australian Eucalyptus hardwood is sourced from sustainable forests certified by the Program for the Endorsement of Forest Certification (PEFC), the world's largest forestry certification system.                                                                                                                                                                                                                                                                                                                                                                                                                                                                             |
|                | Material Alternatives                                                                                                                                                                                                                                                                                                                                                                                                                                                                                                                                                                                                                                                          |
|                | We offer sustainable alternatives to hardwood, such as Duraslat™; a<br>mineral-based composite material that contains no Volatile Organic<br>Compounds (VOCs) and is engineered using up to 46% natural filler that<br>is based on a renewable mineral.                                                                                                                                                                                                                                                                                                                                                                                                                        |
|                | Recycled Materials                                                                                                                                                                                                                                                                                                                                                                                                                                                                                                                                                                                                                                                             |
|                | We locally source our steel. It means we know it uses recycled content and is 100% recyclable.                                                                                                                                                                                                                                                                                                                                                                                                                                                                                                                                                                                 |
|                | Low Pollutants                                                                                                                                                                                                                                                                                                                                                                                                                                                                                                                                                                                                                                                                 |
|                | Our powder-coating process doesn't emit VOCs and has Environmental<br>Product Declarations (EPDs) that enable projects to qualify for LEED<br>credits.                                                                                                                                                                                                                                                                                                                                                                                                                                                                                                                         |
| Powder Coat    | Core                                                                                                                                                                                                                                                                                                                                                                                                                                                                                                                                                                                                                                                                           |
|                | White (satin), Black (satin), Charcoal (satin), Silver Pearl (satin metallic),<br>Coreten (textured)                                                                                                                                                                                                                                                                                                                                                                                                                                                                                                                                                                           |
|                | Signature                                                                                                                                                                                                                                                                                                                                                                                                                                                                                                                                                                                                                                                                      |
|                | Deep Ocean (satin), Wedgewood (satin), Mangrove (satin), Territory Red<br>(matt), Claypot (satin), Paperbark (satin)                                                                                                                                                                                                                                                                                                                                                                                                                                                                                                                                                           |
|                | Bold                                                                                                                                                                                                                                                                                                                                                                                                                                                                                                                                                                                                                                                                           |
|                | Sky Blue (satin), Yellow Green (satin), Pure Orange (satin), Carmine Red<br>(satin), Zinc Yellow (satin)                                                                                                                                                                                                                                                                                                                                                                                                                                                                                                                                                                       |

Tables » Dining Height Tables

| Dimensions          | Hardwood<br>70.8"W x 28.7"D x 33.8"H<br>(1800mmW x 730mmD x 860mmH)<br>Duraslat™ XG<br>70.8"W x 28.5"D x 33.4"H<br>(1800mmW x 725mmD x 850mmH)                                       |
|---------------------|--------------------------------------------------------------------------------------------------------------------------------------------------------------------------------------|
| Batten Type         | Hardwood<br>Australian Eucalyptus<br>Duraslat™<br>Plateau, Summit, Canyon, Outback                                                                                                   |
| Frame               | Cast aluminium in powder-coat or satin finish<br>Post: powder-coated galvanized steel, colour to match frame<br>specification or silver to coordinate with the satin aluminum finish |
| Made In             | USA                                                                                                                                                                                  |
| Lead Time           | 6-8 weeks                                                                                                                                                                            |
| Assembly & Delivery | Shipped fully assembled on pallets.                                                                                                                                                  |
| Fixing Detail       | Fixed only.<br>Surface fixed by others. Anchors not included.                                                                                                                        |