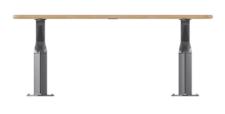

bottongardiner.com +1 855 922 8335 | info@bottongardiner.com

PUBLIC SPACE FURNITURE

Tables » Dining Height Tables

Accessible post table with rounded details. Hardwood or Duraslat<sup>™</sup> battens with a cast aluminium frame in 17 powder-coat colours or satin finish.

Tables » Dining Height Tables

| Dimensions          | Hardwood<br>70.8"W x 28.7"D x 33.8"H<br>(1800mmW x 730mmD x 860mmH)<br>Duraslat™ XG<br>70.8"W x 28.5"D x 33.4"H<br>(1800mmW x 725mmD x 850mmH)                                       |
|---------------------|--------------------------------------------------------------------------------------------------------------------------------------------------------------------------------------|
| Batten Type         | Hardwood<br>Australian Eucalyptus<br>Duraslat™<br>Plateau, Summit, Canyon, Outback                                                                                                   |
| Frame               | Cast aluminium in powder-coat or satin finish<br>Post: powder-coated galvanized steel, colour to match frame<br>specification or silver to coordinate with the satin aluminum finish |
| Made In             | USA                                                                                                                                                                                  |
| Lead Time           | 6-8 weeks                                                                                                                                                                            |
| Assembly & Delivery | Shipped fully assembled on pallets.                                                                                                                                                  |
| Fixing Detail       | Fixed only.<br>Surface fixed by others. Anchors not included.                                                                                                                        |