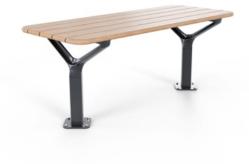

bottongardiner.com +1 855 922 8335 | info@bottongardiner.com

PUBLIC SPACE FURNITURE

Tables » Dining Height Tables

Accessible post table with rounded details. Hardwood or Duraslat<sup>™</sup> battens with a cast aluminium frame in 17 powder-coat colours or satin finish.

Tables » Dining Height Tables

| Dimensions          | Hardwood<br>70.8"W x 28.7"D x 33.8"H<br>(1800mmW x 730mmD x 860mmH)<br>Duraslat™ XG<br>70.8"W x 28.5"D x 33.4"H<br>(1800mmW x 725mmD x 850mmH)                                       |
|---------------------|--------------------------------------------------------------------------------------------------------------------------------------------------------------------------------------|
| Batten Type         | Hardwood<br>Australian Eucalyptus<br>Duraslat™<br>Plateau, Summit, Canyon, Outback                                                                                                   |
| Frame               | Cast aluminium in powder-coat or satin finish<br>Post: powder-coated galvanized steel, colour to match frame<br>specification or silver to coordinate with the satin aluminum finish |
| Made In             | USA                                                                                                                                                                                  |
| Lead Time           | 6-8 weeks                                                                                                                                                                            |
| Assembly & Delivery | Shipped fully assembled on pallets.                                                                                                                                                  |
| Fixing Detail       | Fixed only.<br>Surface fixed by others. Anchors not included.                                                                                                                        |