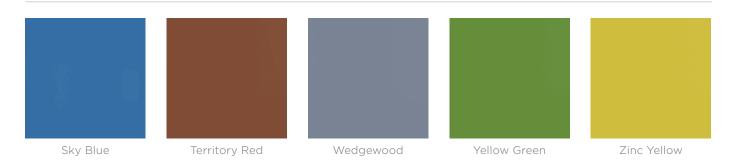

### Colour & Finish Options

| Description    | With unifying, considered design details, the Contour seat forms part of<br>the contemporary Contour range of commercial outdoor furniture to suit<br>diverse needs and environments. Featuring fluid forms that reference<br>soft, rounded, naturally occurring shapes, the Contour seat complements<br>the collection of seating and table settings that can be arranged in<br>multiple ways to create engaging public spaces. With optional armrests<br>for greater comfort and finishes that include hard-wearing Eucalyptus or<br>Duraslat battens with a cast aluminium frame in 17 powder-coat colours<br>or a satin finish, Contour is made to stand the test of time. |
|----------------|--------------------------------------------------------------------------------------------------------------------------------------------------------------------------------------------------------------------------------------------------------------------------------------------------------------------------------------------------------------------------------------------------------------------------------------------------------------------------------------------------------------------------------------------------------------------------------------------------------------------------------------------------------------------------------|
| Sustainability | Certified Hardwood<br>All hardwood is sourced from sustainable forests certified by the<br>Program for the Endorsement of Forest Certification (PEFC), the world's<br>largest forestry certification system.                                                                                                                                                                                                                                                                                                                                                                                                                                                                   |
|                | Recycled Materials<br>We locally source our aluminium and steel. It means we know it uses<br>recycled content and is 100% recyclable.                                                                                                                                                                                                                                                                                                                                                                                                                                                                                                                                          |
|                | Duraslat™ is made from 90% of recycled hardwood fibres and reclaimed plastic materials, which reduces demand for virgin materials.                                                                                                                                                                                                                                                                                                                                                                                                                                                                                                                                             |
|                | Low Pollutants<br>Our powder-coating process doesn't emit Volatile Organic Compounds<br>(VOCs) and has Environmental Product Declarations (EPDs).                                                                                                                                                                                                                                                                                                                                                                                                                                                                                                                              |
| Powder Coat    | Core                                                                                                                                                                                                                                                                                                                                                                                                                                                                                                                                                                                                                                                                           |
|                | White (satin), Black (satin), Charcoal (satin), Silver Pearl (satin metallic),<br>Coreten (textured)                                                                                                                                                                                                                                                                                                                                                                                                                                                                                                                                                                           |
|                | Signature                                                                                                                                                                                                                                                                                                                                                                                                                                                                                                                                                                                                                                                                      |
|                | Deep Ocean (satin), Wedgewood (satin), Mangrove (satin), Territory Red<br>(matt), Claypot (satin), Paperbark (satin)                                                                                                                                                                                                                                                                                                                                                                                                                                                                                                                                                           |
|                | Bold                                                                                                                                                                                                                                                                                                                                                                                                                                                                                                                                                                                                                                                                           |
|                | Sky Blue (satin), Yellow Green (satin), Pure Orange (satin), Carmine Red<br>(satin), Zinc Yellow (satin)                                                                                                                                                                                                                                                                                                                                                                                                                                                                                                                                                                       |
| Dimensions     | Hardwood<br>70.8"W x 28.7"D x 33.8" H                                                                                                                                                                                                                                                                                                                                                                                                                                                                                                                                                                                                                                          |
|                | Duraslat™<br>70.8″W X 28.5″D x 33.4″H                                                                                                                                                                                                                                                                                                                                                                                                                                                                                                                                                                                                                                          |