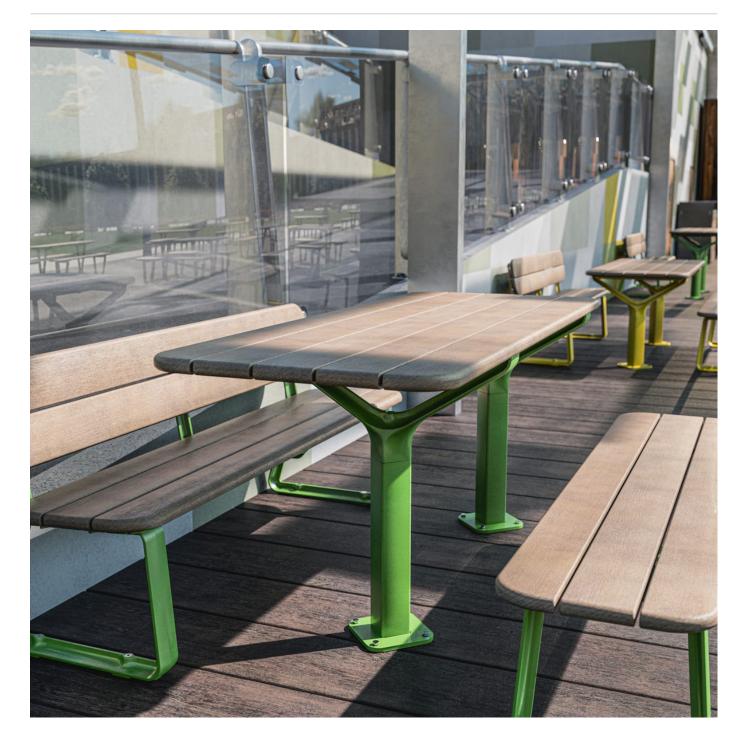

Tables » Dining Height Tables

Collections: Contour

- Designed By: Botton + Gardiner
- Applications: Indoor, Outdoor

Tables » Dining Height Tables

Accessible post table with rounded details. Hardwood or Duraslat™ battens with a cast aluminium frame in 17 powder-coat colours or satin finish.

| Description    | With unifying, considered design details, the Contour seat forms part of<br>the contemporary Contour range of commercial outdoor furniture to suit<br>diverse needs and environments. Featuring fluid forms that reference<br>soft, rounded, naturally occurring shapes, the Contour seat complements<br>the collection of seating and table settings that can be arranged in<br>multiple ways to create engaging public spaces. With optional armrests<br>for greater comfort and finishes that include hard-wearing Eucalyptus or<br>Duraslat battens with a cast aluminium frame in 17 powder-coat colours<br>or a satin finish, Contour is made to stand the test of time. |
|----------------|--------------------------------------------------------------------------------------------------------------------------------------------------------------------------------------------------------------------------------------------------------------------------------------------------------------------------------------------------------------------------------------------------------------------------------------------------------------------------------------------------------------------------------------------------------------------------------------------------------------------------------------------------------------------------------|
| Sustainability | Certified Hardwood<br>All hardwood is sourced from sustainable forests certified by the<br>Program for the Endorsement of Forest Certification (PEFC), the world's<br>largest forestry certification system.                                                                                                                                                                                                                                                                                                                                                                                                                                                                   |
|                | Recycled Materials<br>We locally source our aluminium and steel. It means we know it uses<br>recycled content and is 100% recyclable.                                                                                                                                                                                                                                                                                                                                                                                                                                                                                                                                          |
|                | Duraslat™ is made from 90% of recycled hardwood fibres and reclaimed plastic materials, which reduces demand for virgin materials.                                                                                                                                                                                                                                                                                                                                                                                                                                                                                                                                             |
|                | Low Pollutants<br>Our powder-coating process doesn't emit Volatile Organic Compounds<br>(VOCs) and has Environmental Product Declarations (EPDs).                                                                                                                                                                                                                                                                                                                                                                                                                                                                                                                              |
| Powder Coat    | Core                                                                                                                                                                                                                                                                                                                                                                                                                                                                                                                                                                                                                                                                           |
|                | White (satin), Black (satin), Charcoal (satin), Silver Pearl (satin metallic),<br>Coreten (textured)                                                                                                                                                                                                                                                                                                                                                                                                                                                                                                                                                                           |
|                | Signature                                                                                                                                                                                                                                                                                                                                                                                                                                                                                                                                                                                                                                                                      |
|                | Deep Ocean (satin), Wedgewood (satin), Mangrove (satin), Territory Red<br>(matt), Claypot (satin), Paperbark (satin)                                                                                                                                                                                                                                                                                                                                                                                                                                                                                                                                                           |
|                | Bold                                                                                                                                                                                                                                                                                                                                                                                                                                                                                                                                                                                                                                                                           |
|                | Sky Blue (satin), Yellow Green (satin), Pure Orange (satin), Carmine Red<br>(satin), Zinc Yellow (satin)                                                                                                                                                                                                                                                                                                                                                                                                                                                                                                                                                                       |
| Dimensions     | Hardwood<br>70.8"W x 28.7"D x 33.8" H                                                                                                                                                                                                                                                                                                                                                                                                                                                                                                                                                                                                                                          |
|                | Duraslat™<br>70.8″W X 28.5″D x 33.4″H                                                                                                                                                                                                                                                                                                                                                                                                                                                                                                                                                                                                                                          |

Tables » Dining Height Tables

| Batten Type         | Hardwood<br>Australian Eucalyptus<br>Duraslat™<br>Plateau, Summit, Canyon, Outback                                                                                                   |
|---------------------|--------------------------------------------------------------------------------------------------------------------------------------------------------------------------------------|
| Frame               | Cast aluminium in powder-coat or satin finish<br>Post: powder-coated galvanized steel, colour to match frame<br>specification or silver to coordinate with the satin aluminum finish |
| Made In             | USA                                                                                                                                                                                  |
| Lead Time           | 6-8 weeks                                                                                                                                                                            |
| Assembly & Delivery | Shipped fully assembled on pallets.                                                                                                                                                  |
| Fixing Detail       | Fixed only.<br>Surface fixed by others. Anchors not included.                                                                                                                        |