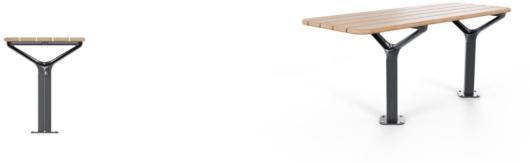

Tables » Dining Height Tables

Collections: Contour

- Designed By: Botton + Gardiner
- Applications: Indoor, Outdoor

Tables » Dining Height Tables

Accessible post table with rounded details. Hardwood or Duraslat™ battens with a cast aluminium frame in 17 powder-coat colours or satin finish.

| Description    | With unifying, considered design details, the Contour seat forms part of<br>the contemporary Contour range of commercial outdoor furniture to suit<br>diverse needs and environments. Featuring fluid forms that reference<br>soft, rounded, naturally occurring shapes, the Contour seat complements<br>the collection of seating and table settings that can be arranged in<br>multiple ways to create engaging public spaces. With optional armrests<br>for greater comfort and finishes that include hard-wearing Eucalyptus or<br>Duraslat battens with a cast aluminium frame in 17 powder-coat colours<br>or a satin finish, Contour is made to stand the test of time. |
|----------------|--------------------------------------------------------------------------------------------------------------------------------------------------------------------------------------------------------------------------------------------------------------------------------------------------------------------------------------------------------------------------------------------------------------------------------------------------------------------------------------------------------------------------------------------------------------------------------------------------------------------------------------------------------------------------------|
| Sustainability | Certified Hardwood<br>All hardwood is sourced from sustainable forests certified by the<br>Program for the Endorsement of Forest Certification (PEFC), the world's<br>largest forestry certification system.                                                                                                                                                                                                                                                                                                                                                                                                                                                                   |
|                | Recycled Materials<br>We locally source our aluminium and steel. It means we know it uses<br>recycled content and is 100% recyclable.                                                                                                                                                                                                                                                                                                                                                                                                                                                                                                                                          |
|                | Duraslat™ is made from 90% of recycled hardwood fibres and reclaimed plastic materials, which reduces demand for virgin materials.                                                                                                                                                                                                                                                                                                                                                                                                                                                                                                                                             |
|                | Low Pollutants<br>Our powder-coating process doesn't emit Volatile Organic Compounds<br>(VOCs) and has Environmental Product Declarations (EPDs).                                                                                                                                                                                                                                                                                                                                                                                                                                                                                                                              |
| Powder Coat    | Core                                                                                                                                                                                                                                                                                                                                                                                                                                                                                                                                                                                                                                                                           |
|                | White (satin), Black (satin), Charcoal (satin), Silver Pearl (satin metallic),<br>Coreten (textured)                                                                                                                                                                                                                                                                                                                                                                                                                                                                                                                                                                           |
|                | Signature                                                                                                                                                                                                                                                                                                                                                                                                                                                                                                                                                                                                                                                                      |
|                | Deep Ocean (satin), Wedgewood (satin), Mangrove (satin), Territory Red<br>(matt), Claypot (satin), Paperbark (satin)                                                                                                                                                                                                                                                                                                                                                                                                                                                                                                                                                           |
|                | Bold                                                                                                                                                                                                                                                                                                                                                                                                                                                                                                                                                                                                                                                                           |
|                | Sky Blue (satin), Yellow Green (satin), Pure Orange (satin), Carmine Red<br>(satin), Zinc Yellow (satin)                                                                                                                                                                                                                                                                                                                                                                                                                                                                                                                                                                       |
| Dimensions     | Hardwood<br>70.8"W x 28.7"D x 33.8" H                                                                                                                                                                                                                                                                                                                                                                                                                                                                                                                                                                                                                                          |
|                | Duraslat™<br>70.8″W X 28.5″D x 33.4″H                                                                                                                                                                                                                                                                                                                                                                                                                                                                                                                                                                                                                                          |

Tables » Dining Height Tables

| Batten Type         | Hardwood<br>Australian Eucalyptus<br>Duraslat™<br>Plateau, Summit, Canyon, Outback                                                                                                   |
|---------------------|--------------------------------------------------------------------------------------------------------------------------------------------------------------------------------------|
| Frame               | Cast aluminium in powder-coat or satin finish<br>Post: powder-coated galvanized steel, colour to match frame<br>specification or silver to coordinate with the satin aluminum finish |
| Made In             | USA                                                                                                                                                                                  |
| Lead Time           | 6-8 weeks                                                                                                                                                                            |
| Assembly & Delivery | Shipped fully assembled on pallets.                                                                                                                                                  |
| Fixing Detail       | Fixed only.<br>Surface fixed by others. Anchors not included.                                                                                                                        |