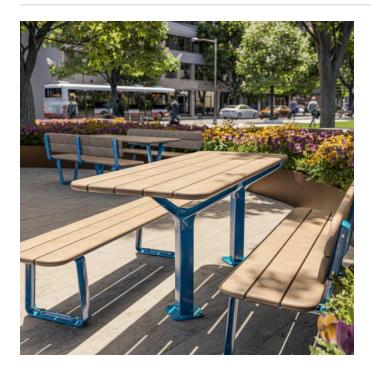

Tables » Dining Height Tables

Collections: Contour

- Designed By: Botton + Gardiner
- Applications: Indoor, Outdoor

Tables » Dining Height Tables

Accessible post table with rounded details. Hardwood or Duraslat™ battens with a cast aluminium frame in 17 powder-coat colours or satin finish.

| Description    | With unifying, considered design details, the Contour seat forms part of<br>the contemporary Contour range of commercial outdoor furniture to suit<br>diverse needs and environments. Featuring fluid forms that reference<br>soft, rounded, naturally occurring shapes, the Contour seat complements<br>the collection of seating and table settings that can be arranged in<br>multiple ways to create engaging public spaces. With optional armrests<br>for greater comfort and finishes that include hard-wearing Eucalyptus or<br>Duraslat battens with a cast aluminium frame in 17 powder-coat colours<br>or a satin finish, Contour is made to stand the test of time. |
|----------------|--------------------------------------------------------------------------------------------------------------------------------------------------------------------------------------------------------------------------------------------------------------------------------------------------------------------------------------------------------------------------------------------------------------------------------------------------------------------------------------------------------------------------------------------------------------------------------------------------------------------------------------------------------------------------------|
| Sustainability | Certified Hardwood<br>All hardwood is sourced from sustainable forests certified by the<br>Program for the Endorsement of Forest Certification (PEFC), the world's<br>largest forestry certification system.                                                                                                                                                                                                                                                                                                                                                                                                                                                                   |
|                | Recycled Materials<br>We locally source our aluminium and steel. It means we know it uses<br>recycled content and is 100% recyclable.                                                                                                                                                                                                                                                                                                                                                                                                                                                                                                                                          |
|                | Duraslat™ is made from 90% of recycled hardwood fibres and reclaimed plastic materials, which reduces demand for virgin materials.                                                                                                                                                                                                                                                                                                                                                                                                                                                                                                                                             |
|                | Low Pollutants<br>Our powder-coating process doesn't emit Volatile Organic Compounds<br>(VOCs) and has Environmental Product Declarations (EPDs).                                                                                                                                                                                                                                                                                                                                                                                                                                                                                                                              |
| Powder Coat    | Core                                                                                                                                                                                                                                                                                                                                                                                                                                                                                                                                                                                                                                                                           |
|                | White (satin), Black (satin), Charcoal (satin), Silver Pearl (satin metallic),<br>Coreten (textured)                                                                                                                                                                                                                                                                                                                                                                                                                                                                                                                                                                           |
|                | Signature                                                                                                                                                                                                                                                                                                                                                                                                                                                                                                                                                                                                                                                                      |
|                | Deep Ocean (satin), Wedgewood (satin), Mangrove (satin), Territory Red<br>(matt), Claypot (satin), Paperbark (satin)                                                                                                                                                                                                                                                                                                                                                                                                                                                                                                                                                           |
|                | Bold                                                                                                                                                                                                                                                                                                                                                                                                                                                                                                                                                                                                                                                                           |
|                | Sky Blue (satin), Yellow Green (satin), Pure Orange (satin), Carmine Red<br>(satin), Zinc Yellow (satin)                                                                                                                                                                                                                                                                                                                                                                                                                                                                                                                                                                       |
| Dimensions     | Hardwood<br>70.8"W x 28.7"D x 33.8" H                                                                                                                                                                                                                                                                                                                                                                                                                                                                                                                                                                                                                                          |
|                | Duraslat™<br>70.8″W X 28.5″D x 33.4″H                                                                                                                                                                                                                                                                                                                                                                                                                                                                                                                                                                                                                                          |

Tables » Dining Height Tables

| Batten Type         | Hardwood<br>Australian Eucalyptus<br>Duraslat™<br>Plateau, Summit, Canyon, Outback                                                                                                   |
|---------------------|--------------------------------------------------------------------------------------------------------------------------------------------------------------------------------------|
| Frame               | Cast aluminium in powder-coat or satin finish<br>Post: powder-coated galvanized steel, colour to match frame<br>specification or silver to coordinate with the satin aluminum finish |
| Made In             | USA                                                                                                                                                                                  |
| Lead Time           | 6-8 weeks                                                                                                                                                                            |
| Assembly & Delivery | Shipped fully assembled on pallets.                                                                                                                                                  |
| Fixing Detail       | Fixed only.<br>Surface fixed by others. Anchors not included.                                                                                                                        |