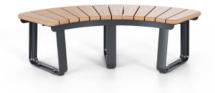

Seating » Benches

Collections: Contour

Designed By: Botton + Gardiner

Applications: Indoor, Outdoor

Seating » Benches

Seating » Benches

Contemporary curved bench with rounded details. Hardwood, Duraslat<sup>™</sup> battens with a cast aluminium frame in 17 powder-coat colours or satin finish.

#### Description

With unifying, considered design details, the Contour seat forms part of the contemporary Contour range of commercial outdoor furniture to suit diverse needs and environments. Featuring fluid forms that reference soft, rounded, naturally occurring shapes, the Contour seat complements the collection of seating and table settings that can be arranged in multiple ways to create engaging public spaces. With optional armrests for greater comfort and finishes that include hard-wearing Eucalyptus or Duraslat battens with a cast aluminium frame in 17 powder-coat colours or a satin finish, Contour is made to stand the test of time.

#### **Dimensions**

Hardwood

67.7" Arc Lengh x 17.1"D x 17.9"H

Duraslat™

67.7" Arc Length x 17.1"D x 17.5"H

Seating » Benches

Batten Type Hardwood

Australian Eucalyptus