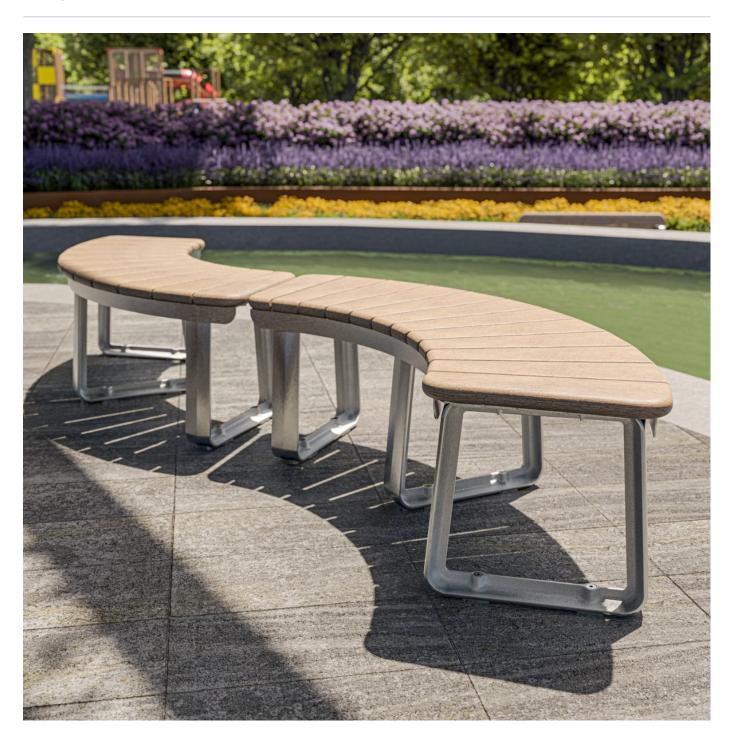

Seating » Benches

Collections: Contour

Designed By: Botton + Gardiner

Applications: Indoor, Outdoor

Seating » Benches

Seating » Benches

Contemporary curved bench with rounded details. Hardwood, Duraslat<sup>™</sup> battens with a cast aluminium frame in 17 powder-coat colours or satin finish.

#### Description

With unifying, considered design details, the Contour seat forms part of the contemporary Contour range of commercial outdoor furniture to suit diverse needs and environments. Featuring fluid forms that reference soft, rounded, naturally occurring shapes, the Contour seat complements the collection of seating and table settings that can be arranged in multiple ways to create engaging public spaces. With optional armrests for greater comfort and finishes that include hard-wearing Eucalyptus or Duraslat battens with a cast aluminium frame in 17 powder-coat colours or a satin finish, Contour is made to stand the test of time.

#### **Dimensions**

Hardwood

67.7" Arc Lengh x 17.1"D x 17.9"H

Duraslat™

67.7" Arc Length x 17.1"D x 17.5"H

Seating » Benches

Batten Type Hardwood

Australian Eucalyptus

| Warranty               | 5-year warranty. View the <u>warranty</u> for more details.                                                                                                                                                                                                        |
|------------------------|--------------------------------------------------------------------------------------------------------------------------------------------------------------------------------------------------------------------------------------------------------------------|
| Customisable           | As this item is made to order locally, custom lengths are available on request.                                                                                                                                                                                    |
| Additional<br>Comments | Hardwood is treated with a UV-resistant oil finish.  Considered design details include concealed fixings and integrated anchor points for clean lines.  The Contour curved bench can be paired with the Contour transverse bench to create a unique configuration. |
| How to Specify         | Select your batten finish Select your frame finish Select optional backrest Select your fixing type                                                                                                                                                                |