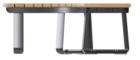

#### **Dimensions**

Hardwood

67.7" Arc Lengh x 17.1"D x 17.9"H

Duraslat™

67.7" Arc Length x 17.1"D x 17.5"H

Seating » Benches

Batten Type Hardwood

Australian Eucalyptus

Duraslat™

Plateau, Summit, Canyon, Outback

Frame Cast aluminium in powder-coat or satin finish

Made In USA

Lead Time 6-8 weeks

Assembly & Delivery Shipped fully assembled on pallets.

Fixing Detail Fixed or Freestanding.