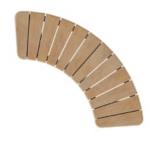

Seating » Benches

Collections: Contour

Designed By: Botton + Gardiner

Applications: Indoor, Outdoor

Seating » Benches

Seating » Benches

Contemporary curved bench with rounded details. Hardwood, Duraslat<sup>™</sup> battens with a cast aluminium frame in 17 powder-coat colours or satin finish.

#### Description

With unifying, considered design details, the Contour seat forms part of the contemporary Contour range of commercial outdoor furniture to suit diverse needs and environments. Featuring fluid forms that reference soft, rounded, naturally occurring shapes, the Contour seat complements the collection of seating and table settings that can be arranged in multiple ways to create engaging public spaces. With optional armrests for greater comfort and finishes that include hard-wearing Eucalyptus or Duraslat battens with a cast aluminium frame in 17 powder-coat colours or a satin finish, Contour is made to stand the test of time.

#### **Dimensions**

Hardwood

67.7" Arc Lengh x 17.1"D x 17.9"H

Duraslat™

67.7" Arc Length x 17.1"D x 17.5"H

Seating » Benches

Batten Type Hardwood

Australian Eucalyptus