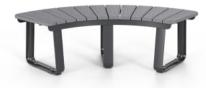

Seating » Benches

Collections: Contour

Designed By: Botton + Gardiner

Applications: Indoor, Outdoor

Seating » Benches

Seating » Benches

Contemporary curved bench with rounded details. Hardwood, Duraslat<sup>™</sup> battens with a cast aluminium frame in 17 powder-coat colours or satin finish.

#### Description

With unifying, considered design details, the Contour seat forms part of the contemporary Contour range of commercial outdoor furniture to suit diverse needs and environments. Featuring fluid forms that reference soft, rounded, naturally occurring shapes, the Contour seat complements the collection of seating and table settings that can be arranged in multiple ways to create engaging public spaces. With optional armrests for greater comfort and finishes that include hard-wearing Eucalyptus or Duraslat battens with a cast aluminium frame in 17 powder-coat colours or a satin finish, Contour is made to stand the test of time.

#### **Dimensions**

Hardwood

67.7" Arc Lengh x 17.1"D x 17.9"H

Duraslat™

67.7" Arc Length x 17.1"D x 17.5"H

Seating » Benches

Batten Type Hardwood

Australian Eucalyptus