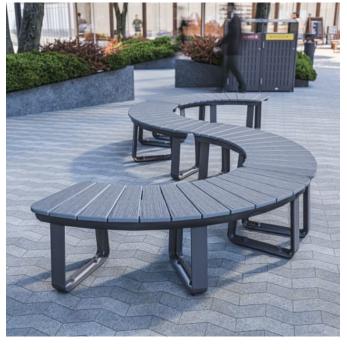

Seating » Benches

Collections: Contour

Designed By: Botton + Gardiner

Applications: Indoor, Outdoor

Seating » Benches

Seating » Benches

Contemporary curved bench with rounded details. Hardwood, Duraslat<sup>™</sup> battens with a cast aluminium frame in 17 powder-coat colours or satin finish.

#### Description

With unifying, considered design details, the Contour seat forms part of the contemporary Contour range of commercial outdoor furniture to suit diverse needs and environments. Featuring fluid forms that reference soft, rounded, naturally occurring shapes, the Contour seat complements the collection of seating and table settings that can be arranged in multiple ways to create engaging public spaces. With optional armrests for greater comfort and finishes that include hard-wearing Eucalyptus or Duraslat battens with a cast aluminium frame in 17 powder-coat colours or a satin finish, Contour is made to stand the test of time.

| Warranty               | 5-year warranty. View the <u>warranty</u> for more details.                                                                                                                                                                                                        |
|------------------------|--------------------------------------------------------------------------------------------------------------------------------------------------------------------------------------------------------------------------------------------------------------------|
| Customisable           | As this item is made to order locally, custom lengths are available on request.                                                                                                                                                                                    |
| Additional<br>Comments | Hardwood is treated with a UV-resistant oil finish.  Considered design details include concealed fixings and integrated anchor points for clean lines.  The Contour curved bench can be paired with the Contour transverse bench to create a unique configuration. |
| How to Specify         | Select your batten finish Select your frame finish Select optional backrest Select your fixing type                                                                                                                                                                |