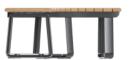

#### **Dimensions**

Hardwood

67.7" Arc Lengh x 17.1"D x 17.9"H

Duraslat™

67.7" Arc Length x 17.1"D x 17.5"H

Seating » Benches

Batten Type Hardwood

Australian Eucalyptus

Duraslat™

Plateau, Summit, Canyon, Outback

Frame Cast aluminium in powder-coat or satin finish

Made In USA

Lead Time 6-8 weeks

Assembly & Delivery Shipped fully assembled on pallets.

Fixing Detail Fixed or Freestanding.