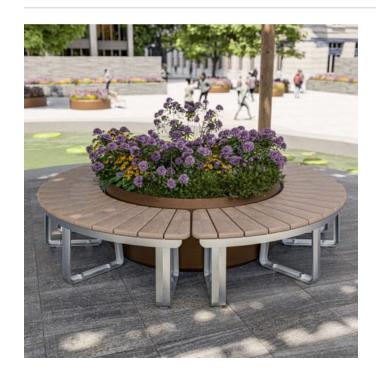

Seating » Benches

Collections: Contour

Designed By: Botton + Gardiner

Applications: Indoor, Outdoor

Seating » Benches

Seating » Benches

Contemporary curved bench with rounded details. Hardwood, Duraslat<sup>™</sup> battens with a cast aluminium frame in 17 powder-coat colours or satin finish.

#### Description

With unifying, considered design details, the Contour seat forms part of the contemporary Contour range of commercial outdoor furniture to suit diverse needs and environments. Featuring fluid forms that reference soft, rounded, naturally occurring shapes, the Contour seat complements the collection of seating and table settings that can be arranged in multiple ways to create engaging public spaces. With optional armrests for greater comfort and finishes that include hard-wearing Eucalyptus or Duraslat battens with a cast aluminium frame in 17 powder-coat colours or a satin finish, Contour is made to stand the test of time.

| Warranty               | 5-year warranty. View the <u>warranty</u> for more details.                                                                                                                                                                                                        |
|------------------------|--------------------------------------------------------------------------------------------------------------------------------------------------------------------------------------------------------------------------------------------------------------------|
| Customisable           | As this item is made to order locally, custom lengths are available on request.                                                                                                                                                                                    |
| Additional<br>Comments | Hardwood is treated with a UV-resistant oil finish.  Considered design details include concealed fixings and integrated anchor points for clean lines.  The Contour curved bench can be paired with the Contour transverse bench to create a unique configuration. |
| How to Specify         | Select your batten finish Select your frame finish Select optional backrest Select your fixing type                                                                                                                                                                |