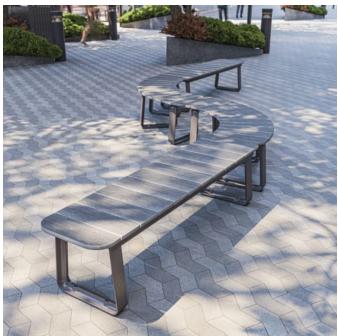

Seating » Benches

Collections: Contour

Designed By: Botton + Gardiner

Applications: Indoor, Outdoor

Seating » Benches

Seating » Benches

Contemporary curved bench with rounded details. Hardwood, Duraslat<sup>™</sup> battens with a cast aluminium frame in 17 powder-coat colours or satin finish.

#### Description

With unifying, considered design details, the Contour seat forms part of the contemporary Contour range of commercial outdoor furniture to suit diverse needs and environments. Featuring fluid forms that reference soft, rounded, naturally occurring shapes, the Contour seat complements the collection of seating and table settings that can be arranged in multiple ways to create engaging public spaces. With optional armrests for greater comfort and finishes that include hard-wearing Eucalyptus or Duraslat battens with a cast aluminium frame in 17 powder-coat colours or a satin finish, Contour is made to stand the test of time.

| Warranty               | 5-year warranty. View the <u>warranty</u> for more details.                                                                                                                                                                                                        |
|------------------------|--------------------------------------------------------------------------------------------------------------------------------------------------------------------------------------------------------------------------------------------------------------------|
| Customisable           | As this item is made to order locally, custom lengths are available on request.                                                                                                                                                                                    |
| Additional<br>Comments | Hardwood is treated with a UV-resistant oil finish.  Considered design details include concealed fixings and integrated anchor points for clean lines.  The Contour curved bench can be paired with the Contour transverse bench to create a unique configuration. |
| How to Specify         | Select your batten finish Select your frame finish Select optional backrest Select your fixing type                                                                                                                                                                |